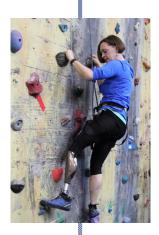

## ADAPHIVE ROCK CHIVISING CHINIC

Join the Gaylord **Hospital Sports** Association, along with Ascent Climbing and Prime Climb for our annual **Adaptive Rock Climbing Clinic! This** is a great opportunity to try indoor rock climbing alongside professional and experienced climbers. Individualized instruction will be provided to introduce adaptive equipment, teach specialized climbing techniques and to support your independence.

## Saturday, March 25

10 am – 2 pm Prime Climb 340 Quinnipiac St, Wallingford, CT

Open to ages 16 and up who have a physical disability or visual impairment.

Standard and adaptive equipment provided and no experience necessary!