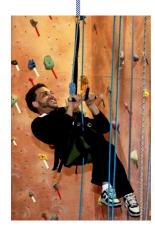

## ADAPHIVE ROCK CHIVISING CHINIC

Join the Gaylord **Hospital Sports** Association, along with Ascent Climbing and Prime Climb for our annual **Adaptive Rock Climbing Clinic! This** is a great opportunity to try indoor rock climbing alongside professional and experienced climbers. Individualized instruction will be provided to introduce adaptive equipment, teach specialized climbing techniques and to support your independence.

## Saturday, March 25

10 am – 2 pm Prime Climb 340 Quinnipiac St, Wallingford, CT

Open to ages 16 and up who have a physical disability or visual impairment.

Standard and adaptive equipment provided and no experience necessary!